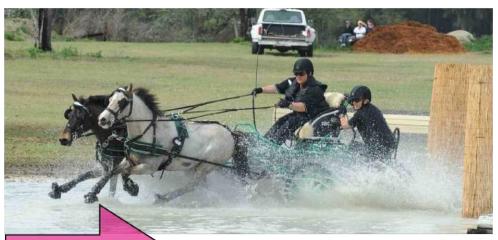

### HOT DAYS, COOL TIMES

Gary Yeager and his students schooling hazards at the Florida Horse Park on a hot day. What a great way to cool off! From left to right Margaret Mayer (with the pair), Fiona Delfino, Kami Landy, Morgan Pevonka, Patti Rozensky, Sharon Young, and Lynn Schneider (picture by Gary Yeager)