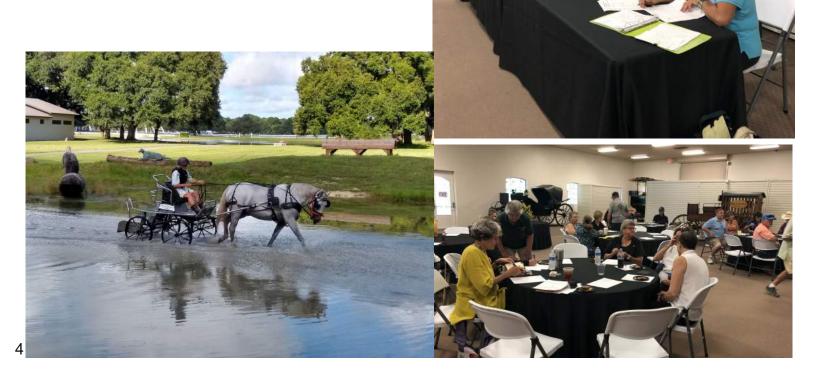

### HOT DAYS, COOL TIMES

Gary Yeager and his students schooling hazards at the Florida Horse Park on a hot day. What a great way to cool off! From left to right Margaret Mayer (with the pair), Fiona Delfino, Kami Landy, Morgan Pevonka, Patti Rozensky, Sharon Young, and Lynn Schneider (picture by Gary Yeager)