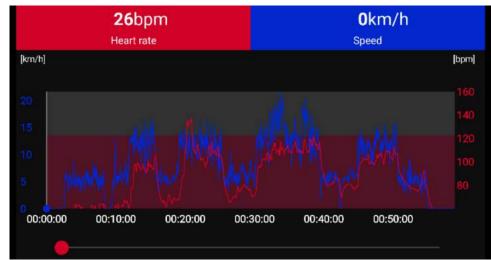

ontinued

#### HEART RATE MONITOR



I harness the pony then put the monitor on. Turn on the app, let it connect and reposition the monitor until I get a reading if necessary. After that, you are ready to go. The app has a large screen that is easy to read on the go and after you are done you can save your workout and get a reading of heart rate and speed (the bottom has a slider so you can see what the data as along the entire ride. I've never had it stop reading during a work. Also, I've used it while riding in a western saddle and a dressage saddle and never have any disruptions in readings with either saddle.

It's waterproof and suitable for (human) swimming, so you can leave it on while you cool off your horse after a fitness ride and get real time data on how fast the recovery is.



### **GETTING TIRED OF FJORD PICS?**



While the editor thinks it is impossible to be tired of pictures of fjords, she recognizes that variety is the spice of life, so THIS PICTURE COULD BE OF YOU if you send in pics of you and your horses (including other fjords, of course) to newsletter @flawhips.org

## UPCOMING CDE SEASON TUNE UP CLINIC

WITH ELIZABETH KEATHLEY at GRAND OAKS RESORT

When: October 12-13, 2019 with a Friday night Check in Dinner

Where: Grand Oaks Resort, Weirsdale, FL

Cost: \$275.00

INCLUDES CLINIC, 2 NIGHTS STABLING, DINNER (FRI/SAT) AND LUNCH (SAT) AUDITORS ALWAYS WELCOME - \$30 BOTH DAYS OR \$20/DAY

THIS EVENT IS OPEN TO FLORIDA WHIPS MEMBERS ONLY AND LIMITED TO THE FIRST 15 PEOPLE (WAITING LIST AVAILABLE)



Elizabeth Keathley is the owner of the Cannon Carria