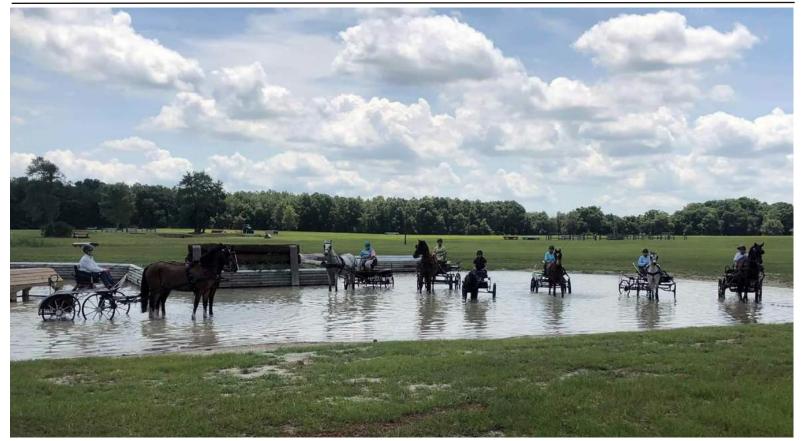

### HOT DAYS, COOL TIMES

Gary Yeager and his students schooling hazards at the Florida Horse Park on a hot day. What a great way to cool off! From left to right Margaret Mayer (with the pair), Fiona Delfino, Kami Landy, Morgan Pevonka, Patti Rozensky, Sharon Young, and Lynn Schneider (picture by Gary Yeager)